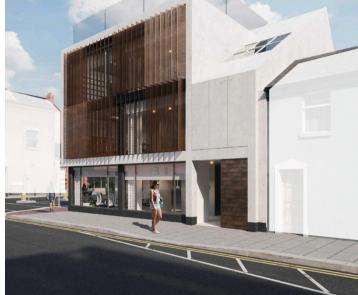

## VERY HIGH-PROFILE CORNER DEVELOPMENT SITE FULL PLANNING PERMISSION FOR A UNIQUE GATEWAY BUILDING. BUILDING WILL COMPRISE APPROX. 216.6 SQM (2,331 SQFT). LOCATED IN THE SILICON DOCKS - SQBQ AREA.

- Located close to the Grand Canal Theatre, Tiktok, FLYEfit Gym, Clayton Hotel, National Conference Centre, Google, the Marker Hotel, and many more notable buildings and businesses
- An emblematic building design by award-winning architects HKR
- Bright and spacious grade-A, live-work space with rooftop terrace and external louvres
- Net-zero building
- This building will have a ground floor showroom with floor-to-ceiling height display windows
- Within a short walking distance of Grand Canal Dock train station and Spencer Dock LUAS
- Less than 1 km from Merrion Square and Trinity College
- Price on application