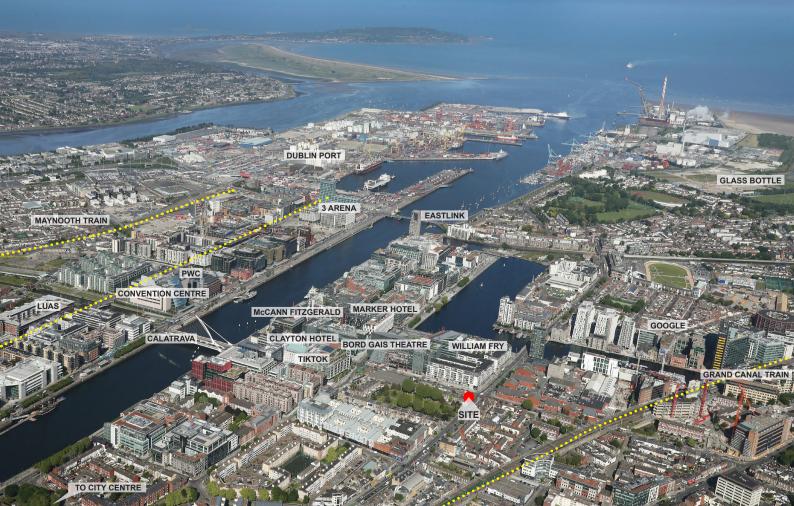

## VERY HIGH-PROFILE CORNER DEVELOPMENT SITE FULL PLANNING PERMISSION FOR A UNIQUE GATEWAY BUILDING. BUILDING WILL COMPRISE APPROX. 216.6 SQM (2,331 SQFT). LOCATED IN THE SILICON DOCKS - SQBQ AREA.

- Located close to the Grand Canal Theatre, Tiktok, FLYEfit Gym, Clayton Hotel, National Conference Centre, Google, the Marker Hotel, and many more notable buildings and businesses
- An emblematic building design by award-winning architects HKR
- Bright and spacious grade-A, live-work space with rooftop terrace and external louvres
- Net-zero building
- This building will have a ground floor showroom with floor-to-ceiling height display windows
- Within a short walking distance of Grand Canal Dock train station and Spencer Dock LUAS
- Less than 1 km from Merrion Square and Trinity College
- Price on application