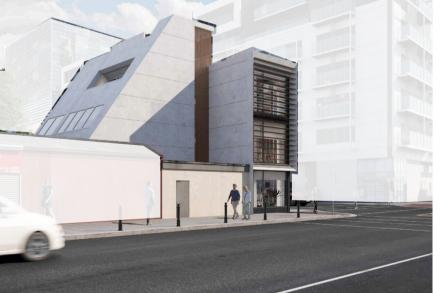

## VERY HIGH-PROFILE CORNER DEVELOPMENT SITE FULL PLANNING PERMISSION FOR A UNIQUE GATEWAY BUILDING. BUILDING WILL COMPRISE APPROX. 216.6 SQM (2,331 SQFT). LOCATED IN THE SILICON DOCKS - SQBQ AREA.

- Located close to the Grand Canal Theatre, Tiktok, FLYEfit Gym, Clayton Hotel, National Conference Centre, Google, the Marker Hotel, and many more notable buildings and businesses
- An emblematic building design by award-winning architects HKR
- Bright and spacious grade-A, live-work space with rooftop terrace and external louvres
- Net-zero building
- This building will have a ground floor showroom with floor-to-ceiling height display windows
- Within a short walking distance of Grand Canal Dock train station and Spencer Dock LUAS
- Less than 1 km from Merrion Square and Trinity College
- Price on application